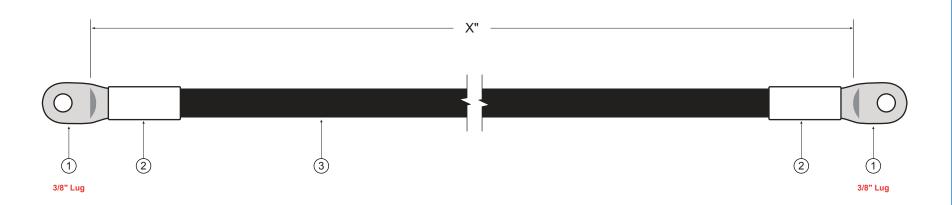

## Negative Cable – 2/0 AWG

3/8" Compression Lug to 3/8" Compression Lug

## CABLE PARTS

| ITEM | DESCRIPTION                               | PART NUMBER | QTY |
|------|-------------------------------------------|-------------|-----|
| 1    | 2/0 Ga Plated Eyelet Lug, 3/8" Stud       | BCL-2038-PL | 2   |
| 2    | 1.0" x 1.5" Heavy Duty Heat Shrink, White | HSWHTHD-1   | 2   |
| 3    | 2/0 AWG THHW/TEW/CT, Black                | THHW-2/0BLK | X"  |

| PART NUMBER | LENGTH (X |
|-------------|-----------|
| WS-2/0-12N  | 12"       |
| WS-2/0-18N  | 18"       |
| WS-2/0-60N  | 60"       |
| WS-2/0-120N | 120"      |