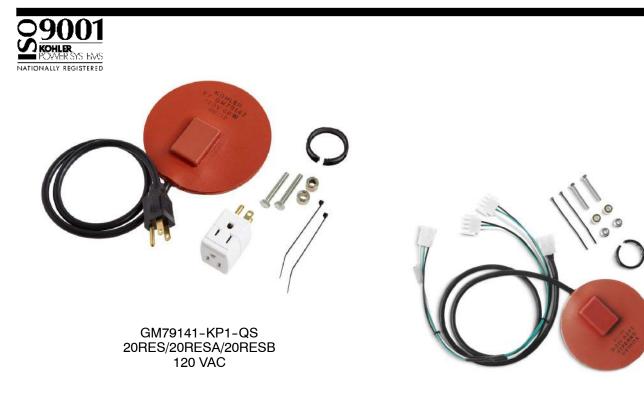

# KOHLER. Power Systems

**Fuel Regulator Heater Kits** 

GM79141-KP2-QS 20RESA/20RESB 240 VAC

The regulator heater is a 127 mm (5 in.) diameter round heating pad with a snap action thermostat and a power cord. The heating pad mounts directly on the fuel regulator, which is located on the air intake side of the generator set.

### **Kit Contents**

| Models: 20RES/RESL/RESA/RESAL/RESB |                |                |  |
|------------------------------------|----------------|----------------|--|
| Kit                                | GM79141-KP1-QS | GM79141-KP2-QS |  |
| Description                        | Qty.           | Qty.           |  |
| Adapter harness                    | —              | 1              |  |
| Adapter, receptacle, 3-wire        | 1              | —              |  |
| Bushing                            | 1              | 1              |  |
| Heater, regulator pad              | 1              | 1              |  |
| Installation Instructions          | 1              | 1              |  |
| Nut, hex                           | 2              | 2              |  |
| Screw, hex cap                     | 2              | 2              |  |
| Spacer, steel                      | 2              | 2              |  |
| Tie, cable                         | 2              | 2              |  |