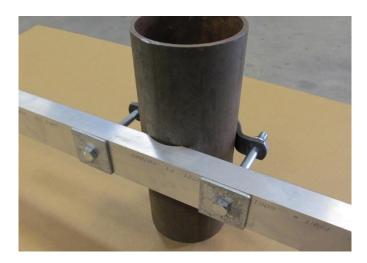

This addendum is for any SOP with a post that is 5" or larger with only one large pipe clamp per channel.

The pictures below show the single pipe clamp arrangement. For this installation, you will also use ½" flat washers between the head of the bolt and square washer (not shown in photo). The flat washers and square washers are included in the hardware package. This pipe clamp arrangement replaces the round U-Bolts shown attaching the channel to the post in the standard SOP instructions. This arrangement is typically used for posts which are 5" diameter and larger.

Enclosed fasteners and hardware for this arrangement.

- $4 \frac{1}{2}$ " bolts
- $4 \frac{1}{2}$  washers
- 4 2" square washers
- 4 ½" lock nuts
- 2 pipe hangers