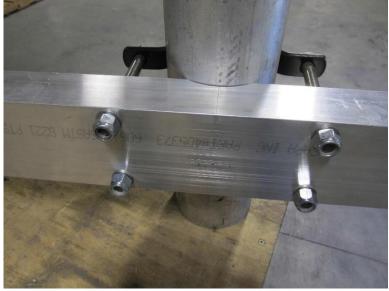

This addendum is for any SOP with a post that is 5" or larger with only one large pipe clamp per channel.

The pictures below show the single pipe clamp arrangement. For this installation, you will also use ½" flat washers between the head of the bolt and square washer (not shown in photo). The flat washers and square washers are included in the hardware package. This pipe clamp arrangement replaces the round U-Bolts shown attaching the channel to the post in the standard SOP instructions. This arrangement is typically used for posts which are 5" diameter and larger.

Enclosed fasteners and hardware for this arrangement.

- $4 \frac{1}{2}$ " bolts
- $4 \frac{1}{2}$  washers
- 4 2" square washers
- 4 ½" lock nuts
- 2 pipe hangers