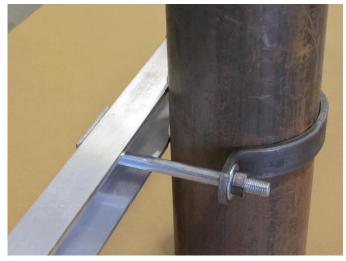

This addendum is for any SOP with a post that is 5" or larger with only one large pipe clamp per channel.

The pictures below show the single pipe clamp arrangement. For this installation, you will also use ½" flat washers between the head of the bolt and square washer (not shown in photo). The flat washers and square washers are included in the hardware package. This pipe clamp arrangement replaces the round U-Bolts shown attaching the channel to the post in the standard SOP instructions. This arrangement is typically used for posts which are 5" diameter and larger.

Enclosed fasteners and hardware for this arrangement.

- $4 \frac{1}{2}$ " bolts
- $4 \frac{1}{2}$  washers
- 4 2" square washers
- 4 ½" lock nuts
- 2 pipe hangers