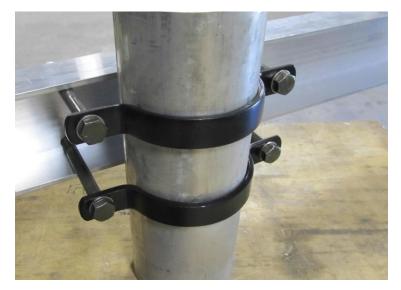

## **Addendum**

This addendum is for the SOP-Y "D" with a 4" post and 2 pipe clamps per channel.

This pipe clamp arrangement replaces the round U-Bolts shown attaching the cross channels to the post in the standard SOP instructions.

Enclosed fasteners and hardware for this clamping system:

8 - 1/2" bolts

16 - 1/2" washers

8 - 1/2" lock nuts

4 - 4" pipe hangers

General arrangement of pipe clamp to channel assembly for both top and bottom cross channels shown below. See reverse side for single clamp arrangement.