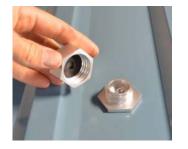

#### Metal Roof Base in 3 Simple Steps:

1) Drill hole in roof over beam, rafter, or purlin.\*

2) Secure MRB base to the roof with lag bolt or tek screw.

3) Install and tighten MRB cap

\* Make sure that the roof and gasket are free of debri or metal shavings.

### Metal Roof Base Assembly

Tek screw or lag is not provided

| SnapNrack Metal Roof Base Technical Data Patent Pending |                                     |
|---------------------------------------------------------|-------------------------------------|
| Structural engineering in all fifty states              |                                     |
| Materials                                               | 6000 Series Aluminum                |
| Material Finish                                         | Clear anodized aluminum             |
| Weight                                                  | • 0.4 lbs                           |
| Design Uplift Load                                      | • 1,008 lbs Uplift                  |
| Design Ultimate Load                                    | • 4,033 lbs Uplift                  |
| Warranty                                                | • 10 Year material and worksmanship |