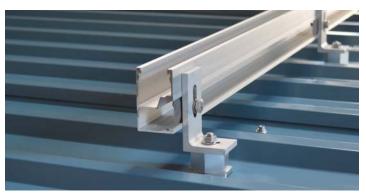

#### **Metal Roof Base Simplified**

The Metal Roof Base (MRB) provides a robust selfsealing mounting base for common corrugated metal roof profiles. The base seals to the roof with an integral EPDM Rubber Washer and a sealing top cap. The completed assembly has a 5/16" stud compatible with existing SnapNrack components and has been tested to over 4,000lbs of uplift force! The MRB can't be beat for ease of installation and reliability over the service life of the system.

### Metal Roof Base Assembly

Tek screw or lag is not provided

| SnapNrack Metal Roof Base Technical Data Patent Pending |                                     |
|---------------------------------------------------------|-------------------------------------|
| Structural engineering in all fifty states              |                                     |
| Materials                                               | 6000 Series Aluminum                |
| Material Finish                                         | Clear anodized aluminum             |
| Weight                                                  | • 0.4 lbs                           |
| Design Uplift Load                                      | • 1,008 lbs Uplift                  |
| Design Ultimate Load                                    | • 4,033 lbs Uplift                  |
| Warranty                                                | • 10 Year material and worksmanship |