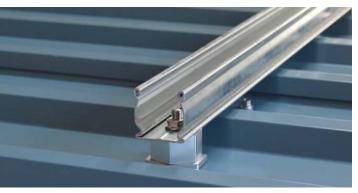

#### **Metal Roof Base Simplified**

The Metal Roof Base (MRB) provides a robust selfsealing mounting base for common corrugated metal roof profiles. The base seals to the roof with an integral EPDM Rubber Washer and a sealing top cap. The completed assembly has a 5/16" stud compatible with existing SnapNrack components and has been tested to over 4,000lbs of uplift force! The MRB can't be beat for ease of installation and reliability over the service life of the system.

#### Metal Roof Base in 3 Simple Steps:

1) Drill hole in roof over beam, rafter, or purlin.\*

2) Secure MRB base to the roof with lag bolt or tek screw.

3) Install and tighten MRB cap

\* Make sure that the roof and gasket are free of debri or metal shavings.

Place order with your distributor. Purchase material for a single project or order in bulk for additional savings

Metal Roof Base for Series 100 Installation

Metal Roof Base for Commercial Installation