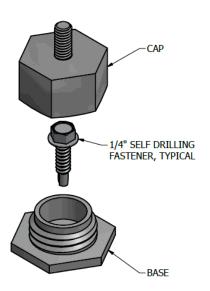

### Metal Roof Base Assembly

Tek screw or lag is not provided

| SnapNrack Metal Roof Base Technical Data Patent Pending |                                     |
|---------------------------------------------------------|-------------------------------------|
| Structural engineering in all fifty states              |                                     |
| Materials                                               | 6000 Series Aluminum                |
| Material Finish                                         | Clear anodized aluminum             |
| Weight                                                  | • 0.4 lbs                           |
| Design Uplift Load                                      | • 1,008 lbs Uplift                  |
| Design Ultimate Load                                    | • 4,033 lbs Uplift                  |
| Warranty                                                | • 10 Year material and worksmanship |