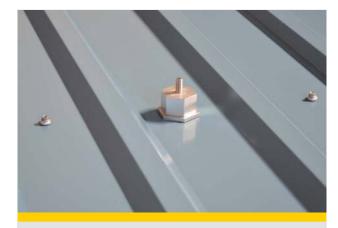

#### **Metal Roof Base Simplified**

The Metal Roof Base (MRB) provides a robust selfsealing mounting base for common corrugated metal roof profiles. The base seals to the roof with an integral EPDM Rubber Washer and a sealing top cap. The completed assembly has a 5/16" stud compatible with existing SnapNrack components and has been tested to over 4,000lbs of uplift force! The MRB can't be beat for ease of installation and reliability over the service life of the system.

Place order with your distributor. Purchase material for a single project or order in bulk for additional savings

Metal Roof Base for Series 100 Installation

Metal Roof Base for Commercial Installation