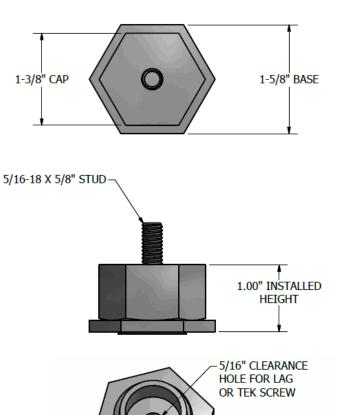

|
| Materials                                               | 6000 Series Aluminum                |
| Material Finish                                         | Clear anodized aluminum             |
| Weight                                                  | • 0.4 lbs                           |
| Design Uplift Load                                      | • 1,008 lbs Uplift                  |
| Design Ultimate Load                                    | • 4,033 lbs Uplift                  |
| Warranty                                                | • 10 Year material and worksmanship |

# Solar Mounting Solutions

(877) 732-2860

www.SnapNrack.com

Printed on recycled paper using soy based inks.

© 2015 by SnapNrack PV Mounting System. All rights reserved.

## Metal Roof Base Dimensions