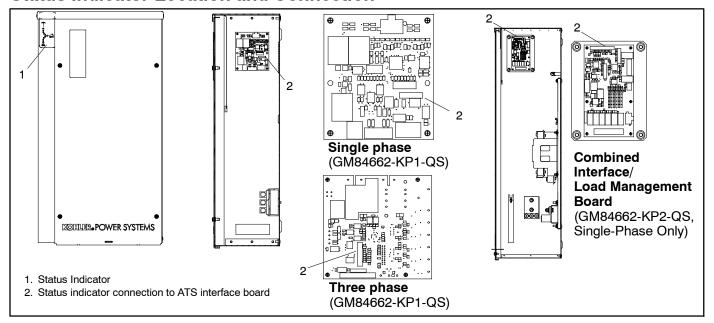

## **Status Indicator Location and Connection**

DISTRIBUTED BY:

Availability is subject to change without notice. Kohler Co. reserves the right to change the design or specifications without notice and without any obligation or liability whatsoever. Contact your local Kohler® generator distributor for availability.

GM84662-KP2-QS is designed only for use with a combined interface/load management board.

The indicator panel mounts on the outside of the transfer switch for clear visibility. The status indicator kits can be used on transfer switches installed indoors or outdoors. An overhang on the enclosure protects the indicator panel and ribbon cable opening.