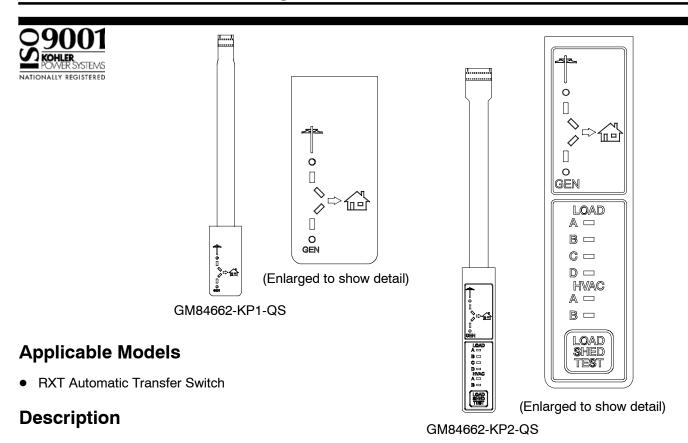

# **KOHLER**, Power Systems

**RXT Status Indicator Kit** 

Status Indicator Kits provide LEDs to indicate transfer switch status, including the following:

- Source Available:
  - Utility power (normal)
  - Generator (emergency)
- Transfer Switch Position:
  - Utility (utility power supplying the load)
  - Generator (standby generator supplying the load)
- Six Load Status Indicators (GM84662-KP2-QS only):
  - Four customer-supplied loads
  - Two HVAC loads

The load shed test button (GM84662-KP2-QS only) exercises the load shed relays in the sequence of assigned priority.

Both the **GM84662-KP1-QS** and **GM84662-KP2-QS** status indicator kits are designed only for the Kohler Model RXT automatic transfer switch. The kits will not connect to or operate with any other automatic transfer switch (ATS). The Model RXT transfer switch must be connected to a Kohler generator set equipped with the RDC2 or DC2 controller for proper indicator LED operation.

GM84662-KP2-QS is designed only for use with a combined interface/load management board.

The indicator panel mounts on the outside of the transfer switch for clear visibility. The status indicator kits can be used on transfer switches installed indoors or outdoors. An overhang on the enclosure protects the indicator panel and ribbon cable opening.

#### **Dimensions**

| Model          | Item                                   | Dimensions, mm (in.)                 |
|----------------|----------------------------------------|--------------------------------------|
| GM84662-KP1-QS | Indicator panel Ribbon cable length    | 92 x 42 (3.62 x 1.65)<br>254 (10)    |
| GM84662-KP2-QS | Indicator panel<br>Ribbon cable length | 183 x 42 (7.20 x 1.65)<br>252 (9.93) |