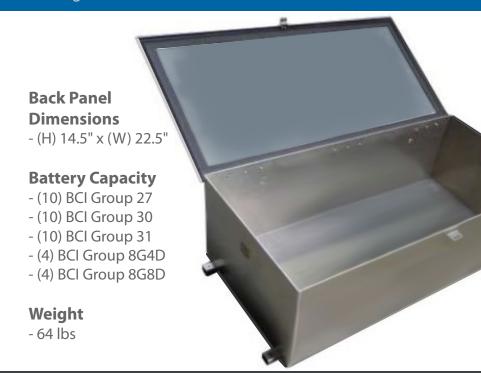

#### **Enclosure Dimensions**

- Overall: (H) 17.5" x (W) 51.25" x (D) 26"
- Opening: (H) 23.25" x (W) 47.25"
- Inside: (H) 15.875" x (W) 48" x (D) 24"

- 1 Closed Cell Neoprene Gasket
- 2 UL Listing/NEMA Rating
- (3) Back Panel (Not included)
- (4) Battery (Not included)
- (5) Electrical Assembly (Not included)
- (6) Flanged Door Opening
- (7) (2) Stainless Lockable Draw Latch
- (8) BBA-10 Cabinet
- 9 Mounting Tab
- (10) Lockable Hasp
- 11) Stainless Steel Hinge
- (1) 1/2" NPT Knock-outs (CGB's/Conduit fittings)
- (1) 1" NPT Knock-outs (CGB'S/Conduit fittings)
- (14) Fiberglass "Insect Proof" Screen on all Louvered