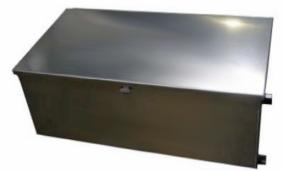

#### **Enclosure Dimensions**

- Overall: (H) 17.5" x (W) 51.25" x (D) 26"
- Opening: (H) 23.25" x (W) 47.25"
- Inside: (H) 15.875" x (W) 48" x (D) 24"

- 1 Closed Cell Neoprene Gasket
- 2 UL Listing/NEMA Rating
- (3) Back Panel (Not included)
- (4) Battery (Not included)
- (5) Electrical Assembly (Not included)
- (6) Flanged Door Opening
- (7) (2) Stainless Lockable Draw Latch
- (8) BBA-10 Cabinet
- 9 Mounting Tab
- (10) Lockable Hasp
- 11) Stainless Steel Hinge
- (1) 1/2" NPT Knock-outs (CGB's/Conduit fittings)
- (1) 1" NPT Knock-outs (CGB'S/Conduit fittings)
- (14) Fiberglass "Insect Proof" Screen on all Louvered