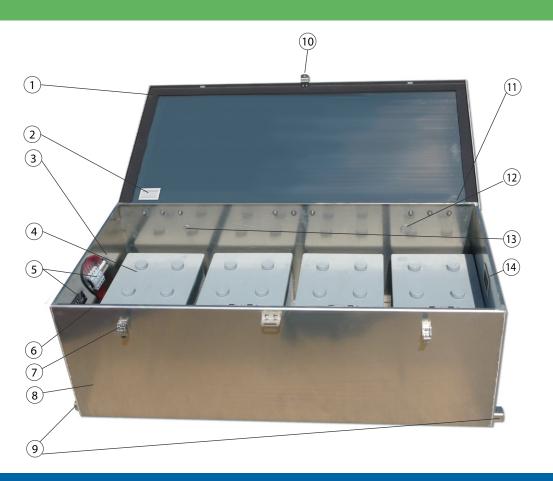

#### **Enclosure Dimensions**

- Overall: (H) 17.5" x (W) 51.25" x (D) 26"
- Opening: (H) 23.25" x (W) 47.25"
- Inside: (H) 15.875" x (W) 48" x (D) 24"

- 1 Closed Cell Neoprene Gasket
- 2 UL Listing/NEMA Rating
- (3) Back Panel (Not included)
- (4) Battery (Not included)
- (5) Electrical Assembly (Not included)
- (6) Flanged Door Opening
- (7) (2) Stainless Lockable Draw Latch
- (8) BBA-10 Cabinet
- 9 Mounting Tab
- (10) Lockable Hasp
- 11) Stainless Steel Hinge
- (1) 1/2" NPT Knock-outs (CGB's/Conduit fittings)
- (1) 1" NPT Knock-outs (CGB'S/Conduit fittings)
- (14) Fiberglass "Insect Proof" Screen on all Louvered