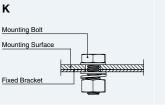

---------|----------|------------------------------------|
| 1-1     | Fixed Bracket  | 5052AI   | N/A                  | 1        | A=160mm[6.30in.],B=69mm[2.72in.],  |
|         |                |          |                      |          | C=66mm[2.60in.],T=3mm[0.12in.]     |
| 1-2     | Tilt Arm 5052A | EDEDAL   | N/A                  | 1        | A=550mm[21.65in.],B=82mm[3.23in.], |
|         |                | 5052AI   | IN/A                 |          | C=76mm[2.99in.],T=3mm[0.12in.]     |
| 1-3     | Module Bolt    | AISI304  | N/A                  | 2        | M8X20[0.79in.]                     |
|         | Mounting Bolt  | AISI304  | N/A                  | 4        | M8X20[0.79in.]                     |

\*Note: U-Bolt is NOT provided with the kit!

### **Mounting Diagram**











#### Note:

When using this kit with another brand of panel you may need to change the module bolts (1-2) to suit the mounting holes on the panel.