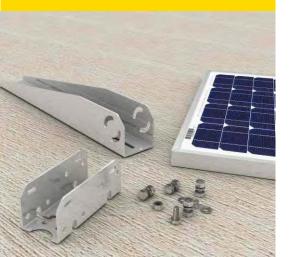

# Side of Pole/Wall Mount Bracket (For use with Solarland SLP010 – SLP040 Panels) SLB-0112

The Solarland<sup>®</sup> SLB-0112 has been specifically designed to be used with the Solarland<sup>®</sup> SLP Series panels ranging in size from 10W – 40W. This simple fixed bracket provides a safe and secure mount to a pole, wall, fence or any flat surface.

### **Components and Parts**

| Diagram | Component      | Material | Surface<br>Treatment | Quantity | Dimensions                         |
|---------|----------------|----------|----------------------|----------|------------------------------------|
| 1-1     | Fixed Bracket  | 5052AI   | N/A                  | 1        | A=160mm[6.30in.],B=69mm[2.72in.],  |
|         |                |          |                      |          | C=66mm[2.60in.],T=3mm[0.12in.]     |
| 1-2     | Tilt Arm 5052A | EDEDAL   | N/A                  | 1        | A=550mm[21.65in.],B=82mm[3.23in.], |
|         |                | 5052AI   | IN/A                 |          | C=76mm[2.99in.],T=3mm[0.12in.]     |
| 1-3     | Module Bolt    | AISI304  | N/A                  | 2        | M8X20[0.79in.]                     |
|         | Mounting Bolt  | AISI304  | N/A                  | 4        | M8X20[0.79in.]                     |