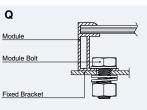

### **Mounting Diagram**

### **Components and Parts**

| Diagram | Component      | Material | Surface<br>Treatment | Quantity | Dimensions                         |
|---------|----------------|----------|----------------------|----------|------------------------------------|
| 1-1     | Fixed Bracket  | 5052AI   | N/A                  | 1        | A=160mm[6.30in.],B=69mm[2.72in.],  |
|         |                |          |                      |          | C=66mm[2.60in.],T=3mm[0.12in.]     |
| 1-2     | Tilt Arm 5052A | EDEDAL   | N/A                  | 1        | A=550mm[21.65in.],B=82mm[3.23in.], |
|         |                | 5052AI   | IN/A                 |          | C=76mm[2.99in.],T=3mm[0.12in.]     |
| 1-3     | Module Bolt    | AISI304  | N/A                  | 2        | M8X20[0.79in.]                     |
|         | Mounting Bolt  | AISI304  | N/A                  | 4        | M8X20[0.79in.]                     |