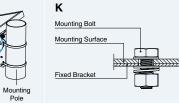

### **Mounting Diagram**

### **Components and Parts**

| Diagram | Component      | Material | Surface<br>Treatment | Quantity | Dimensions                         |
|---------|----------------|----------|----------------------|----------|------------------------------------|
| 1-1     | Fixed Bracket  | 5052AI   | N/A                  | 1        | A=160mm[6.30in.],B=69mm[2.72in.],  |
|         |                |          |                      |          | C=66mm[2.60in.],T=3mm[0.12in.]     |
| 1-2     | Tilt Arm 5052A | EDEDAL   | N/A                  | 1        | A=550mm[21.65in.],B=82mm[3.23in.], |
|         |                | 5052AI   | IN/A                 |          | C=76mm[2.99in.],T=3mm[0.12in.]     |
| 1-3     | Module Bolt    | AISI304  | N/A                  | 2        | M8X20[0.79in.]                     |
|         | Mounting Bolt  | AISI304  | N/A                  | 4        | M8X20[0.79in.]                     |