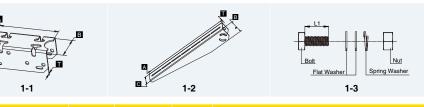

### **Components and Parts**

| Diagram | Component      | Material | Surface<br>Treatment | Quantity | Dimensions                         |
|---------|----------------|----------|----------------------|----------|------------------------------------|
| 1-1     | Fixed Bracket  | 5052AI   | N/A                  | 1        | A=160mm[6.30in.],B=69mm[2.72in.],  |
|         |                |          |                      |          | C=66mm[2.60in.],T=3mm[0.12in.]     |
| 1-2     | Tilt Arm 5052A | EDEDAL   | N/A                  | 1        | A=550mm[21.65in.],B=82mm[3.23in.], |
|         |                | 5052AI   | IN/A                 |          | C=76mm[2.99in.],T=3mm[0.12in.]     |
| 1-3     | Module Bolt    | AISI304  | N/A                  | 2        | M8X20[0.79in.]                     |
|         | Mounting Bolt  | AISI304  | N/A                  | 4        | M8X20[0.79in.]                     |