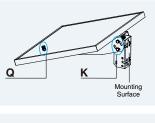

-----------|----------|------------------------------------|
| 1-1     | Fixed Bracket  | 5052AI   | N/A                  | 1        | A=160mm[6.30in.],B=69mm[2.72in.],  |
|         |                |          |                      |          | C=66mm[2.60in.],T=3mm[0.12in.]     |
| 1-2     | Tilt Arm 5052A | EDEDAL   | N/A                  | 1        | A=550mm[21.65in.],B=82mm[3.23in.], |
|         |                | 5052AI   | IN/A                 |          | C=76mm[2.99in.],T=3mm[0.12in.]     |
| 1-3     | Module Bolt    | AISI304  | N/A                  | 2        | M8X20[0.79in.]                     |
|         | Mounting Bolt  | AISI304  | N/A                  | 4        | M8X20[0.79in.]                     |

\*Note: U-Bolt is NOT provided with the kit!

### **Mounting Diagram**











#### Note:

When using this kit with another brand of panel you may need to change the module bolts (1-2) to suit the mounting holes on the panel.