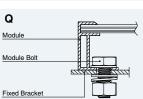

### **Mounting Diagram**

### **Components and Parts**

| Diagram | Component      | Material | Surface<br>Treatment | Quantity | Dimensions                         |
|---------|----------------|----------|----------------------|----------|------------------------------------|
| 1-1     | Fixed Bracket  | 5052AI   | N/A                  | 1        | A=160mm[6.30in.],B=69mm[2.72in.],  |
|         |                |          |                      |          | C=66mm[2.60in.],T=3mm[0.12in.]     |
| 1-2     | Tilt Arm 5052A | EDEDAL   | N/A                  | 1        | A=550mm[21.65in.],B=82mm[3.23in.], |
|         |                | 5052AI   | IN/A                 |          | C=76mm[2.99in.],T=3mm[0.12in.]     |
| 1-3     | Module Bolt    | AISI304  | N/A                  | 2        | M8X20[0.79in.]                     |
|         | Mounting Bolt  | AISI304  | N/A                  | 4        | M8X20[0.79in.]                     |