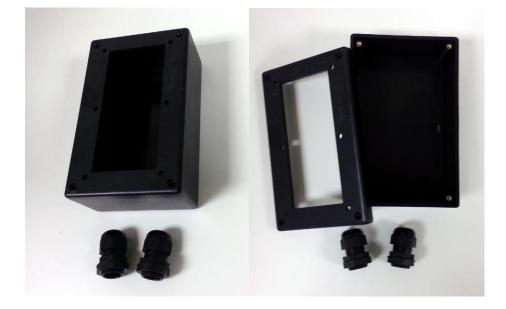

This heavy duty plastic electronics enclosure is made with acrylonitrile butadiene styrene (ABS). It meets the IP54 standard. This enclosure has an UL 94 HV Flammability rating.

This enclosure comes with a faceplate cut out to meet the requirements for the Wind Control Panel allowing for direct drop-in mounting. Included in the kit, are 2 wire bushing and 6 matching sets of hardware to mount the Wind Control Panel (sold separately). There are no pre-drilled mounting holes or wire knockouts which allows it to be installed to your requirements. \* Some drilling is required.

Dimensions: 6.6" x 4.2" x 2.1"

## Part Number: 2-ARAC-106 –WCP Enclosure – MSRP \$59