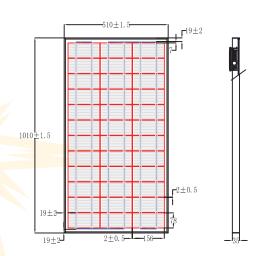

# **Physical Characteristics**

| Length    | Inches (mm) | 39.76 (1010) |
|-----------|-------------|--------------|
| Width     | Inches (mm) | 20.08 (510)  |
| Thickness | Inches (mm) | 1.38 (35)    |