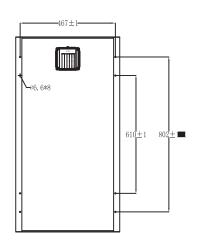

# **Physical Characteristics**

| Length    | Inches (mm) | 39.76 (1010) |
|-----------|-------------|--------------|
| Width     | Inches (mm) | 20.08 (510)  |
| Thickness | Inches (mm) | 1.38 (35)    |