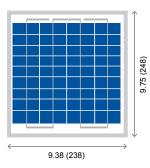

## **MECHANICAL CHARACTERISTICS**

| Length: inches (mm)    | 9.75 (248) |
|------------------------|------------|
| Width: inches (mm)     | 9.38 (238) |
| Thickness: inches (mm) | 1.38 (33)  |

#### WARRANTY

10 year warranty

**DIMENSIONS** mm (in)

Photographs are intended to portray typical module appearance, actual module appearance may vary. Diagrams may not be proportionate and are intended for illustrative purposes only. 03/18/15