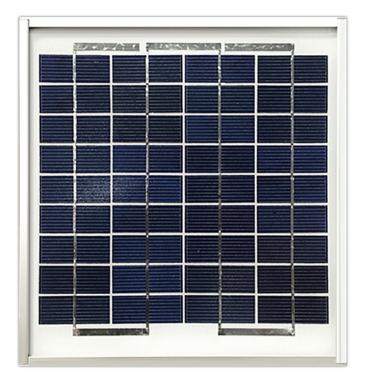

# **BSP Panel Series - 5W Solar Panel**

The BSP Panel Series is a line of outdoor solar modules that offers efficient solar cell technology combined with quality design and construction. The impact resistant glass surface and robust anodized aluminum frame can easily mount to optional pole mount brackets.

#### The BSP Panel Series features:

- High performance multi-crystalline cells
- High energy yields in a wide variety of climates
- Anodized aluminum frame provides for easy mounting