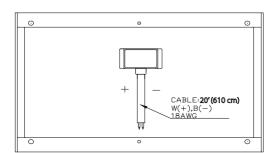

| Cable Type   | 18/2      |            |
|--------------|-----------|------------|
| Cable Length | feet (cm) | 20.0 (610) |

5 Year Warranty