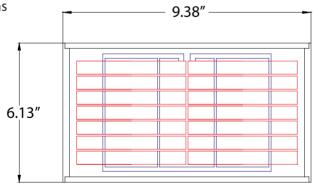

The performance of the solar cells is measured at Standard Test Conditions (STC):  $1000 \text{ W/m}^2$  irridiance, AM 1.5 spectrum and  $25^\circ$  C cell temperature.

| Physical Characteristics |             |                          |  |  |
|--------------------------|-------------|--------------------------|--|--|
| Length                   | Inches (mm) | 9.38 (238)               |  |  |
| Width                    | Inches (mm) | 6.13 (156 <mark>)</mark> |  |  |
| Thickness                | Inches (mm) | 0.63 (16 <mark>)</mark>  |  |  |