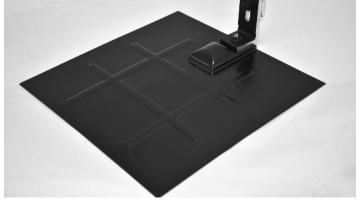

r attachment to composition roof with no required cutting of shingles. The L Foot is engineered for maximum adjustability for a clean level installation.

- 1" slotted bolt connection
- 1" spacers available for increased adjustability
- Clear or Black anodized aluminum components (both available with black flashing)
- No Cutting of shingles



## Flashed L Foot in 4 Simple Steps:

- 1) Locate a rafter in the roof using a pilot drill
- 2) Install base to the roof on top of the composition shingle
- 3) Use a breaker bar to separate the composition shingles above the base, and install the flashing
- 4) Attach the L foot on top and proceed with rail installation and leveling

Place order with your distributor. Purchase material for a single project or order in bulk for additional savings







Flashed L Foot Kit Parts

Flashed L Foot Kit Assembled

# Flashed L Foot Kit Assembly



### Flashed L Foot Kit Dimensions



| SnapNrack Flashed L Foot Technical Data Patent Pending |                                                                                                                                                              |
|--------------------------------------------------------|--------------------------------------------------------------------------------------------------------------------------------------------------------------|
| Materials                                              | <ul> <li>6000 Series Aluminum L Foot &amp; Base</li> <li>Stainless Steel Hardware</li> <li>Galvanized Steel Flashing w/ black all weather coating</li> </ul> |
| Material Finish