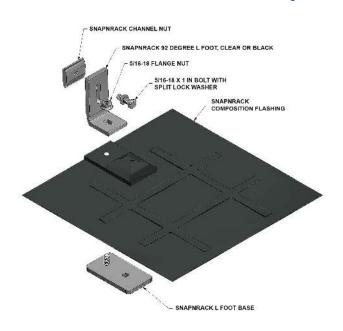

## Flashed L Foot in 4 Simple Steps:

- 1) Locate a rafter in the roof using a pilot drill
- 2) Install base to the roof on top of the composition shingle
- 3) Use a breaker bar to separate the composition shingles above the base, and install the flashing
- 4) Attach the L foot on top and proceed with rail installation and leveling

### Flashed L Foot Kit Dimensions

| SnapNrack Flashed L Foot Technical Data Patent Pending |                                                                                                                                                              |
|--------------------------------------------------------|--------------------------------------------------------------------------------------------------------------------------------------------------------------|
| Materials                                              | <ul> <li>6000 Series Aluminum L Foot &amp; Base</li> <li>Stainless Steel Hardware</li> <li>Galvanized Steel Flashing w/ black all weather coating</li> </ul> |
| Material Finish                                        | Clear and black anodized aluminum                                                                                                                            |
| Weight                                                 | • 1.3 lbs                                                                                                                                                    |
| Design Uplift Load                                     | 350 lbs Uplift                                                                                                                                               |
| Design Ultimate Load                                   | • 1,000 lbs Uplift                                                                                                                                           |
| Warranty                                               | 10 Year material and worksmanship                                                                                                                            |