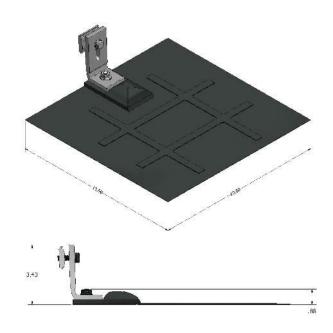

# Flashed L Foot Kit Assembly

### Flashed L Foot Kit Dimensions

| SnapNrack Flashed L Foot Technical Data Patent Pending |                                                                                                                                                              |
|--------------------------------------------------------|--------------------------------------------------------------------------------------------------------------------------------------------------------------|
| Materials                                              | <ul> <li>6000 Series Aluminum L Foot &amp; Base</li> <li>Stainless Steel Hardware</li> <li>Galvanized Steel Flashing w/ black all weather coating</li> </ul> |
| Material Finish                                        | Clear and black anodized aluminum                                                                                                                            |
| Weight                                                 | • 1.3 lbs                                                                                                                                                    |
| Design Uplift Load                                     | 350 lbs Uplift                                                                                                                                               |
| Design Ultimate Load                                   | • 1,000 lbs Uplift                                                                                                                                           |
| Warranty                                               | 10 Year material and worksmanship                                                                                                                            |