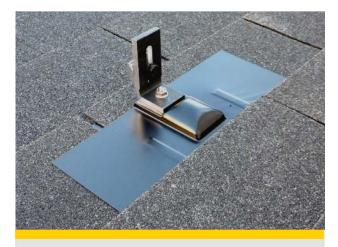

#### Flashed L Foot Simplified

SnapNrack Series 100 Flashed L Foot Kit is an innovative solution to provide a long lasting watertight seal over the life of the system. The Flashed L Foot provides a fully flashed roof fastener for attachment to composition roof with no required cutting of shingles. The L Foot is engineered for maximum adjustability for a clean level installation.

Place order with your distributor. Purchase material for a single project or order in bulk for additional savings

Flashed L Foot Kit Parts

Flashed L Foot Kit Assembled