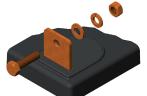

## L Blade Terminal

Heavy duty solid copper with silicon bronze bolts, washers, and nuts. PVX-2120L & PVX-2580L are "L" Blade (solid copper) terminals.