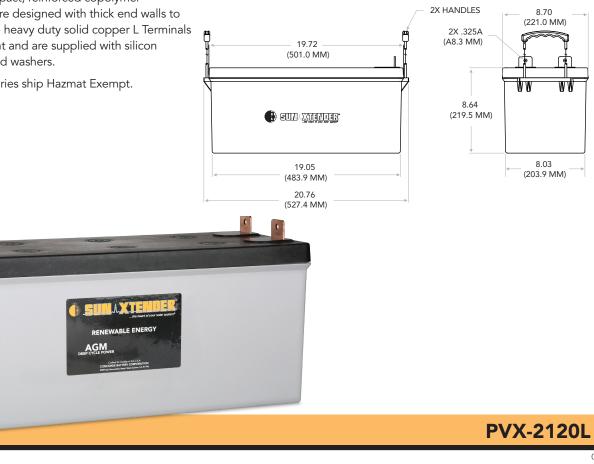

## **PVX-2120L SOLAR BATTERY**

Sun Xtender pioneered renewable energy storage batteries for Off Grid and Grid Tied Solar and Wind Systems as well as uninterruptible power for essential appliances and machines. PVX-2120L is a deep cycle AGM battery.

## **PVX-2120L Specifications**

| Voltage            | 12 Volts         |
|--------------------|------------------|
| Industry Reference | Group 4D         |
| Maximum Weight     | 127 LB / 57.6 KG |