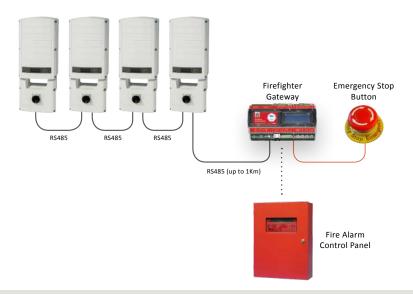

## Central safety management for SolarEdge system

- Manual & Automatic system DC Shutdown
- Real time indication of system DC voltage for safety assurance
- Emergency stop button for the entire PV system
- Notification to SolarEdge monitoring portal on system shutdown
- Easy installation DIN rail and wall mount