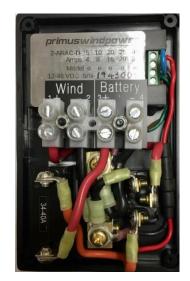

The **WCP-D** controls and monitors the wind turbine. It is equipped with a power On/Off circuit breaker, digital meter and a Stop/Run switch (for direct control of the turbine). The digital meter (equipped with a 50 amp shunt) provides critical operational information; real time battery voltage, current in amps, power in Watts and accumulated energy in W/hours (re-settable). A clearly marked rear terminal block is provided for easy interconnect of the two turbine wires and two battery power wires. Panel is fully calibrated and ready for installation. **MSRP - \$309** 