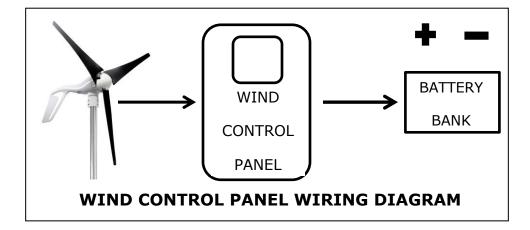

The **WCP-D** controls and monitors the wind turbine. It is equipped with a power On/Off circuit breaker, digital meter and a Stop/Run switch (for direct control of the turbine). The digital meter (equipped with a 50 amp shunt) provides critical operational information; real time battery voltage, current in amps, power in Watts and accumulated energy in W/hours (re-settable). A clearly marked rear terminal block is provided for easy interconnect of the two turbine wires and two battery power wires. Panel is fully calibrated and ready for installation. **MSRP - \$309** 