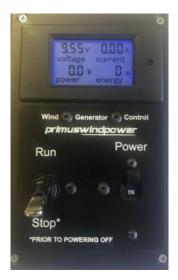

The **WCP-D** controls and monitors the wind turbine. It is equipped with a power On/Off circuit breaker, digital meter and a Stop/Run switch (for direct control of the turbine). The digital meter (equipped with a 50 amp shunt) provides critical operational information; real time battery voltage, current in amps, power in Watts and accumulated energy in W/hours (re-settable). A clearly marked rear terminal block is provided for easy interconnect of the two turbine wires and two battery power wires. Panel is fully calibrated and ready for installation. **MSRP - \$309** 