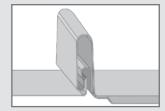

i clamps** are each furnished with the hardware shown to the right. Each box also includes a bit tip for tightening setscrews using an electric screw gun. A structural aluminum attachment clamp, the S-5-N 1.5 is compatible with most common metal roofing materials excluding copper. All included hardware is 300 series stainless steel. Please visit **www.S-5.com** for more information including CAD details, metallurgical compatibilities, and specifications.

The S-5-N 1.5 clamp has been tested for load-to-failure results on most major brands of 1.5" nail strip profiles of standing seam roofing. The independent lab test data found at www.S-5.com can be used for load-critical designs and applications. S-5!<sup>®</sup> holding strength is unmatched in the industry.

#### **Example Profiles**







## S-5-N 1.5 Clamp





#### S-5!® Warning! Please use this product responsibly!

Products are protected by multiple U.S. and foreign patents. Visit the website at www.S-5.com for complete information on patents and trademarks. Consult the S-5! website at www.S-5.com for published data regarding installation instructions and holding strength.

Distributed by

Copyright 2015, Metal Roof Innovations, Ltd. S-5! products are patent protected. S-5! aggressively protects its patents, trademarks, and copyrights. Version 052115.