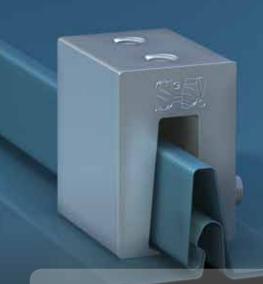

# S-5-N 1.5 Clamp

S-5-N 1.5 and S-5-N 1.5 Mini clamps were designed with patented S-5!° zero-penetration technology for application on the popular 1.5" nail strip metal roof profiles and roofing types with similar profiles. The clamp boasts an angular throat that accommodates most nail strip profiles, minimizing the need to field crimp. An angled wall with a nose permits the S-5-N 1.5 to engage the triangle type profiles during the installation process—there is no longer a need to hold the clamp in place while setscrews are tensioned. The combination of these two features allows the clamp to sit straighter on the seam. Nail strip profiles just got a whole lot simpler!

The **S-5-N 1.5 and S-5-N 1.5 Mini clamps** are each furnished with the hardware shown to the right. Each box also includes a bit tip for tightening setscrews using an electric screw gun. A structural aluminum attachment clamp, the S-5-N 1.5 is compatible with most common metal roofing materials excluding copper. All included hardware is 300 series stainless steel. Please visit **www.S-5.com** for more information including CAD details, metallurgical compatibilities, and specifications.