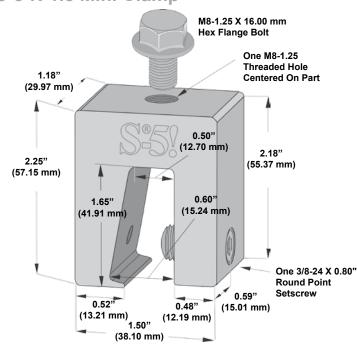

### S-5-N 1.5 Mini Clamp

The S-5-N 1.5 Mini is a bit shorter than the S-5-N 1.5 and has one setscrew rather than two. The mini is the choice for attaching all kinds of rooftop accessories: signs, walkways, satellite dishes, antennas, rooftop lighting, lightning protection systems, solar arrays, exhaust stack bracing, conduit, condensate lines, mechanical equipment—just about anything!\*

The **S-5-N 1.5 and S-5-N 1.5 Mini clamps** are each furnished with the hardware shown to the right. Each box also includes a bit tip for tightening setscrews using an electric screw gun. A structural aluminum attachment clamp, the S-5-N 1.5 is compatible with most common metal roofing materials excluding copper. All included hardware is 300 series stainless steel. Please visit **www.S-5.com** for more information including CAD details, metallurgical compatibilities, and specifications.