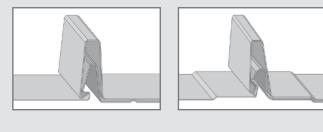

ini clamps** are each furnished with the hardware shown to the right. Each box also includes a bit tip for tightening setscrews using an electric screw gun. A structural aluminum attachment clamp, the S-5-N 1.5 is compatible with most common metal roofing materials excluding copper. All included hardware is 300 series stainless steel. Please visit **www.S-5.com** for more information including CAD details, metallurgical compatibilities, and specifications.

The S-5-N 1.5 clamp has been tested for load-to-failure results on most major brands of 1.5" nail strip profiles of standing seam roofing. The independent lab test data found at www.S-5.com can be used for load-critical designs and applications. S-5!<sup>®</sup> holding strength is unmatched in the industry.

#### **Example Profiles**







## S-5-N 1.5 Clamp





#### S-5!® Warning! Please use this product responsibly!

Products are protected by multiple U.S. and foreign patents. Visit the website at www.S-5.com for complete information on patents and trademarks. Consult the S-5! website at www.S-5.com for published data regarding installation instructions and holding strength.

Distributed by

Copyright 2015, Metal Roof Innovations, Ltd. S-5! products are patent protected. S-5! aggressively protects its patents, trademarks, and copyrights. Version 052115.