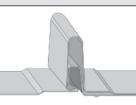

clamps** are each furnished with the hardware shown to the right. Each box also includes a bit tip for tightening setscrews using an electric screw gun. A structural aluminum attachment clamp, the S-5-N 1.5 is compatible with most common metal roofing materials excluding copper. All included hardware is 300 series stainless steel. Please visit **www.S-5.com** for more information including CAD details, metallurgical compatibilities, and specifications.

The S-5-N 1.5 clamp has been tested for load-to-failure results on most major brands of 1.5" nail strip profiles of standing seam roofing. The independent lab test data found at www.S-5.com can be used for load-critical designs and applications. S-5!<sup>®</sup> holding strength is unmatched in the industry.

#### **Example Profiles**







## S-5-N 1.5 Clamp





#### S-5!® Warning! Please use this product responsibly!

Products are protected by multiple U.S. and foreign patents. Visit the website at www.S-5.com for complete information on patents and trademarks. Consult the S-5! website at www.S-5.com for published data regarding installation instructions and holding strength.

Distributed by

Copyright 2015, Metal Roof Innovations, Ltd. S-5! products are patent protected. S-5! aggressively protects its patents, trademarks, and copyrights. Version 052115.