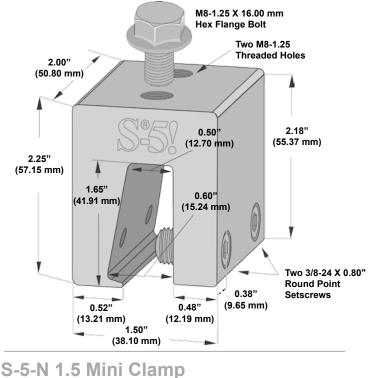

# S-5-N 1.5 Clamp

S-5-N 1.5 and S-5-N 1.5 Mini clamps were designed with patented S-5!° zero-penetration technology for application on the popular 1.5" nail strip metal roof profiles and roofing types with similar profiles. The clamp boasts an angular throat that accommodates most nail strip profiles, minimizing the need to field crimp. An angled wall with a nose permits the S-5-N 1.5 to engage the triangle type profiles during the installation process—there is no longer a need to hold the clamp in place while setscrews are tensioned. The combination of these two features allows the clamp to sit straighter on the seam. Nail strip profiles just got a whole lot simpler!

The **S-5-N 1.5 and S-5-N 1.5 Mini clamps** are each furnished with the hardware shown to the right. Each box also includes a bit tip for tightening setscrews using an electric screw gun. A structural aluminum attachment clamp, the S-5-N 1.5 is compatible with most common metal roofing materials excluding copper. All included hardware is 300 series stainless steel. Please visit **www.S-5.com** for more information including CAD details, metallurgical compatibilities, and specifications.