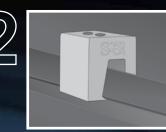

The S-5-N 1.5 clamp is designed for use on the most popular 1.5" nail strip metal roofs.

<u>The right way</u> to attach almost anything to metal roofs!

888-825-3432 | www.S-5.com

The S-5-N 1.5 boasts a angular throat that accommodates most nail strip profiles, minimizing the need to field crimp.