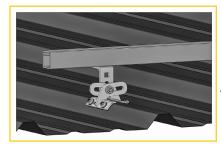

## **Multiple Attachment Options:**

Side Mount Rail

Bottom Mount Rail

w/S-5!
PVKIT™
(rail-less)