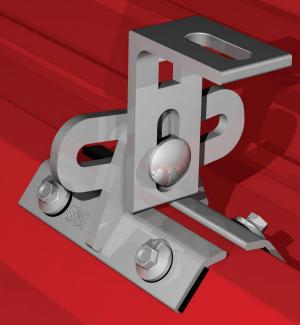

## **ProteaBracket**<sup>™</sup>

A versatile bracket for mounting solar PV to trapezoidal roof profiles

ProteaBracket™ is now made in aluminum. Still the most versatile trapezoidal metal roof attachment solution on the market, the S-5! ProteaBracket just got better!

The bracket features an adjustable attachment base and module attachment options to accommodate different roof profile dimensions and mounting options.

Our pre-applied EPDM gasket with peel and stick adhesive makes installation a snap, ensuring accurate and secure placement the first time.

**ProteaBracket™** is compatible with common metal roofing materials and comes with a pre-applied EPDM gasket on the base.

**Note:** All four pre-punched holes must be used to achieve tested strength. Fasteners are provided.

# **ProteaBracket**<sup>™</sup>

0.35" x 1.00" Slotted Hole

0.35" x 1.00" Slotted Hole

ProteaBracket fits profiles up to 3 inches

No surface preparation needed. (1) Wipe away excess oil and debris. (2) Peel off adhesive release paper. (3) Align and mount bracket directly onto crown of panel. (4) Secure ProteaBracket through pre-punched holes, using piercing-point S-5! screws.