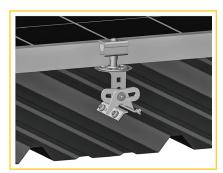

## **ProteaBracket**<sup>™</sup>

A versatile bracket for mounting solar PV to trapezoidal roof profiles

ProteaBracket™ is now made in aluminum. Still the most versatile trapezoidal metal roof attachment solution on the market, the S-5! ProteaBracket just got better!

The bracket features an adjustable attachment base and module attachment options to accommodate different roof profile dimensions and mounting options.

Our pre-applied EPDM gasket with peel and stick adhesive makes installation a snap, ensuring accurate and secure placement the first time.

With no messy sealants, faster installation, and a weather-proof fit, ProteaBracket offers you the most versatile solar attachment solution available.

ProteaBracket\* can be used for rail mounting or "direct-attach" with S-5! PVKIT™

**ProteaBracket™** is compatible with common metal roofing materials and comes with a pre-applied EPDM gasket on the base.

**Note:** All four pre-punched holes must be used to achieve tested strength. Fasteners are provided.

# **ProteaBracket**<sup>™</sup>

0.35" x 1.00" Slotted Hole

0.35" x 1.00" Slotted Hole

ProteaBracket fits profiles up to 3 inches

No surface preparation needed. (1) Wipe away excess oil and debris. (2) Peel off adhesive release paper. (3) Align and mount bracket directly onto crown of panel. (4) Secure ProteaBracket through pre-punched holes, using piercing-point S-5! screws.