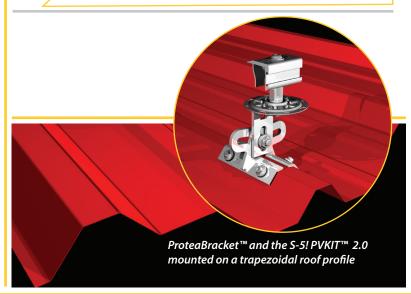

## **ProteaBracket**<sup>™</sup>

A versatile bracket for mounting solar PV to trapezoidal roof profiles

ProteaBracket™ is now made in aluminum. Still the most versatile trapezoidal metal roof attachment solution on the market, the S-5! ProteaBracket just got better!

With no messy sealants, faster installation, and a weather-proof fit, ProteaBracket offers you the most versatile solar attachment solution available.

ProteaBracket\* can be used for rail mounting or "direct-attach" with S-5! PVKIT™

888-825-3432

\*When ProteaBracket is used in conjunction with the S-5! PVKIT, an additional nut is required during installation.

\*See www.S-5.com for details.

ProteaBracket<sup>™</sup> is the perfect solar attachment solution for most trapezoidal rib, exposed-fastened metal roof profiles!

## **Multiple Attachment Options:**

Side Mount Rail

Bottom Mount Rail

w/S-5!
PVKIT™
(rail-less)