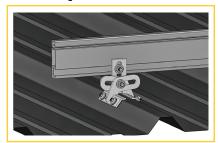

## **Multiple Attachment Options:**

Side Mount Rail

Bottom Mount Rail

w/S-5!
PVKIT™
(rail-less)