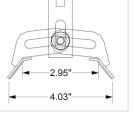

## Features and Benefits

- 34% lighter saves on shipping
- Stronger L-Foot™
- Load-tested for engineered application
- **Corrosion-resistant materials**
- Adjustable Fits rib profiles up to 3"
- Peel-and-Stick prevents accidental shifting during installation
- **Fully pre-assembled**
- 25-year warranty\*

# **ProteaBracket**<sup>™</sup>

0.35" x 1.00" Slotted Hole

0.35" x 1.00" Slotted Hole

ProteaBracket fits profiles up to 3 inches

No surface preparation needed. (1) Wipe away excess oil and debris. (2) Peel off adhesive release paper. (3) Align and mount bracket directly onto crown of panel. (4) Secure ProteaBracket through pre-punched holes, using piercing-point S-5! screws.