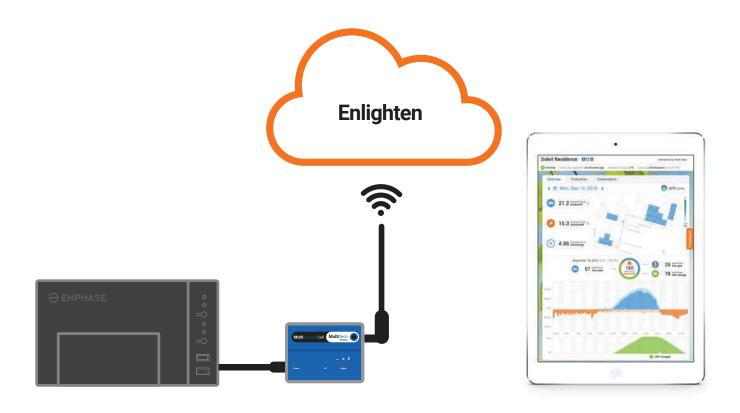

## No Internet? No problem!

Enphase's pre-configured cellular modem plugs into the Envoy-S or IQ-Envoy USB port for one-minute set up.

- 1. The Envoy-S or IQ Envoy stores 15-minute, microinverter, meter and Enphase Battery performance data.
- 2. Mobile Connect reports 15-minute data to Enlighten four times a day.
- 3. Historical performance is presented in both Enlighten Manager and MyEnlighten.