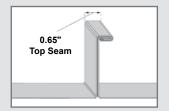

## S-5-H90 Clamp

The S-5-H90 is a one-piece clamp that was developed to securely and cost-effectively accommodate metal roof panels with a horizontal seam greater than 0.65".

Turning the clamp 90 degrees so that the bolt hole side is facing up, slip the clamp on the seam and tighten the setscrews. Go to www.S-5.com/tools for information about properly attaching S-5!<sup>®</sup> clamps.