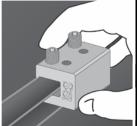

## S-5-H90 Mini Clamp

<mark>The right way</mark> to attach almost anything to metal roofs!

The S-5-H90 Mini is a bit shorter than the S-5-H90 and has one setscrew and one threaded bolt hole rather than two. The mini is the choice for attaching all kinds of rooftop accessories: signs, walkways, satellite dishes, antennas, rooftop lighting, lightning protection systems, solar arrays, exhaust stack bracing, conduit, condensate lines, mechanical equipment—just about anything!\*

\*S-5! mini clamps are not compatible with, and should not be used with, S-5! SnoRail<sup>™</sup>/SnoFence<sup>™</sup> or ColorGard<sup>®</sup> snow retention systems.

S-5-H90 and S-5-H90

The one-piece S-5-H90 clamp was developed to fit standing seam panels with horizontal seams.