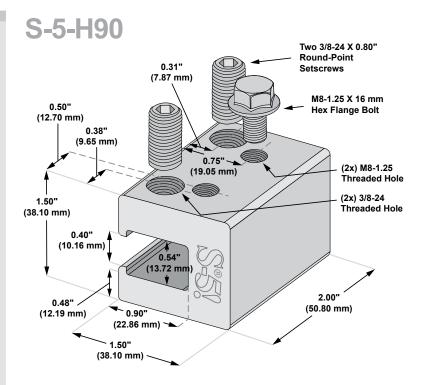

## S-5-H90 Clamp

The S-5-H90 is a one-piece clamp that was developed to securely and cost-effectively accommodate metal roof panels with a horizontal seam greater than 0.65".

Turning the clamp 90 degrees so that the bolt hole side is facing up, slip the clamp on the seam and tighten the setscrews. Go to www.S-5.com/tools for information about properly attaching S-5!<sup>®</sup> clamps.

After the clamp is installed, affix ancillary items using either of the two threaded bolt holes and bolt provided. The S-5-H90 is perfect for use with S-5! ColorGard<sup>®</sup> and X-Gard<sup>™</sup> snow retention systems and other heavy-duty applications.

The strength of the S-5-H90 clamp is in its simple design. The patented setscrews will slightly dimple the metal seam material but will not puncture it—leaving roof manufacturers' warranties intact.

The **S-5-H90 and S-5-H90 Mini clamps** are each furnished with the hardware shown to the right. Each box also includes a bit tip for tightening setscrews using an electric screw gun. The structural aluminum attachment clamp is compatible with all common metal roofing materials excluding copper. All necessary stainless steel hardware is included. Please visit **www.S-5.com** for more information including CAD details, metallurgical compatibilities, and specifications.