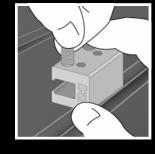

## S-5-H90 Clamp

The S-5-H90 is a one-piece clamp that was developed to securely and cost-effectively accommodate metal roof panels with a horizontal seam greater than 0.65".

Turning the clamp 90 degrees so that the bolt hole side is facing up, slip the clamp on the seam and tighten the setscrews. Go to www.S-5.com/tools for information about properly attaching S-5!<sup>®</sup> clamps.

After the clamp is installed, affix ancillary items using either of the two threaded bolt holes and bolt provided. The S-5-H90 is perfect for use with S-5! ColorGard<sup>®</sup> and X-Gard<sup>™</sup> snow retention systems and other heavy-duty applications.