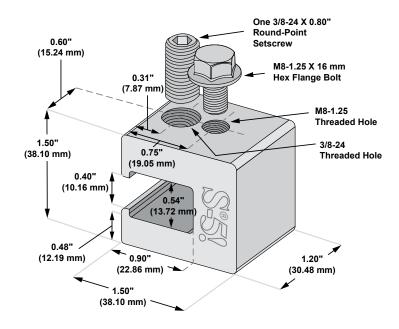

## S-5-H90 Mini Clamp

<mark>The right way</mark> to attach almost anything to metal roofs!

The S-5-H90 Mini is a bit shorter than the S-5-H90 and has one setscrew and one threaded bolt hole rather than two. The mini is the choice for attaching all kinds of rooftop accessories: signs, walkways, satellite dishes, antennas, rooftop lighting, lightning protection systems, solar arrays, exhaust stack bracing, conduit, condensate lines, mechanical equipment—just about anything!\*

\*S-5! mini clamps are not compatible with, and should not be used with, S-5! SnoRail<sup>™</sup>/SnoFence<sup>™</sup> or ColorGard<sup>®</sup> snow retention systems.

S-5-H90 and S-5-H90

The one-piece S-5-H90 clamp was developed to fit standing seam panels with horizontal seams.

The strength of the S-5-H90 clamp is in its simple design. The patented setscrews will slightly dimple the metal seam material but will not puncture it—leaving roof manufacturers' warranties intact.

The **S-5-H90 and S-5-H90 Mini clamps** are each furnished with the hardware shown to the right. Each box also includes a bit tip for tightening setscrews using an electric screw gun. The structural aluminum attachment clamp is compatible with all common metal roofing materials excluding copper. All necessary stainless steel hardware is included. Please visit **www.S-5.com** for more information including CAD details, metallurgical compatibilities, and specifications.