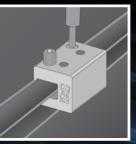

\*S-5! mini clamps are not compatible with, and should not be used with, S-5! SnoRail<sup>™</sup>/SnoFence<sup>™</sup> or ColorGard<sup>®</sup> snow retention systems.

S-5-H90 and S-5-H90

The one-piece S-5-H90 clamp was developed to fit standing seam panels with horizontal seams.

The strength of the S-5-H90 clamp is in its simple design. The patented setscrews will slightly dimple the metal seam material but will not puncture it—leaving roof manufacturers' warranties intact.

The **S-5-H90 and S-5-H90 Mini clamps** are each furnished with the hardware shown to the right. Each box also includes a bit tip for tightening setscrews using an electric screw gun. The structural aluminum attachment clamp is compatible with all common metal roofing materials excluding copper. All necessary stainless steel hardware is included. Please visit **www.S-5.com** for more information including CAD details, metallurgical compatibilities, and specifications.