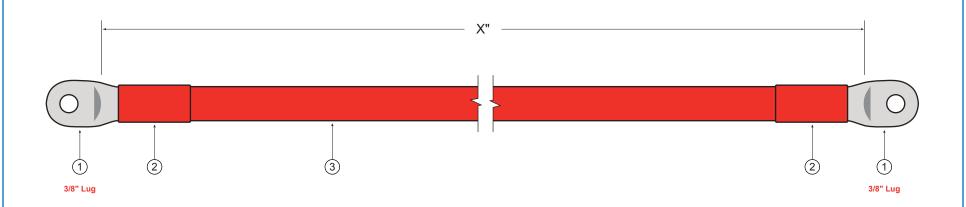

#### CABLE PARTS

## ITEM DESCRIPTION

1 4/0 Ga Plated Eyelet Lug, 3/8" Stud 2 1.0" x 1.5" Heavy Duty Heat Shrink, Red 3 4/0 AWG THHW/TEW/CT, Red PART NUMBER QTY
BCL-4038-PL 2
HSREDHD-1 2
THHW-4/0RED X"

| PART NUMBER | LENGTH (X) |
|-------------|------------|
| WS-4/0-18P  | 18"        |
| WS-4/0-60P  | 60"        |
| WS-4/0-96P  | 96"        |
| WS-4/0-120P | 120"       |