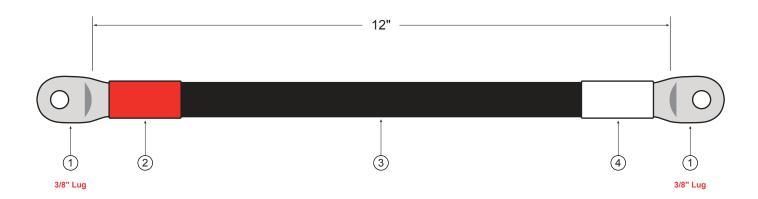

## Series Cable – 4/0 AWG

3/8" Compression Lug to 3/8" Compression Lug

CABLE PARTS

| ITEM | DESCRIPTION                               | PART NUMBER | QTY |
|------|-------------------------------------------|-------------|-----|
| 1    | 4/0 Ga Plated Eyelet Lug, 3/8" Stud       | BCL-4038-PL | 2   |
| 2    | 1.0" x 1.5" Heavy Duty Heat Shrink, Red   | HSREDHD-1   | 1   |
| 3    | 4/0 AWG THHW/TEW/CT, Black                | THHW-4/0BLK | 12" |
| 4    | 1.0" x 1.5" Heavy Duty Heat Shrink, White | HSWHTHD-1   | 1   |

PART NUMBER

LENGTH (X)

WS-4/0-12S

12"